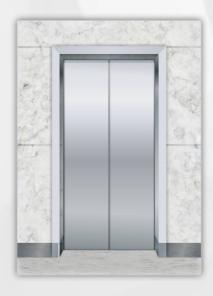

### Landing door

Hairline Stainless Steel

Door System : Center bi-parting / Auto telescopic (LH/RH)

Fire Rated Door : 2 Hr Fire rated doors