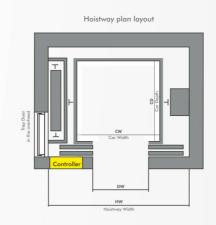

### **EroA-MRL**

| No. of person | Load in)<br>(Kg | Car Width<br>mm | Car Depth<br>mm | Door Width<br>mm | Hoist way<br>Width mm | Hoist way<br>Depth mm |
|---------------|-----------------|-----------------|-----------------|------------------|-----------------------|-----------------------|
| 6             | 408             | 1100            | 1000            | 700              | 1775                  | 1475                  |
| 8             | 544             | 1300            | 1100            | 800              | 1975                  | 1525                  |
| 10            | 680             | 1350            | 1300            | 800              | 2025                  | 1625                  |

### **EroA-MR**

| No. of person | Load in<br>(Kg) | Car Width<br>mm | Car Depth<br>mm | Door Width<br>mm | Hoistway<br>Width mm | Hoist way<br>Depth mm |
|---------------|-----------------|-----------------|-----------------|------------------|----------------------|-----------------------|
| 6             | 408             | 1000            | 1100            | 700              | 1550                 | 1550                  |
| 8             | 544             | 1300            | 1100            | 800              | 1700                 | 1550                  |
| 10            | 680             | 1350            | 1300            | 800              | 1750                 | 1750                  |