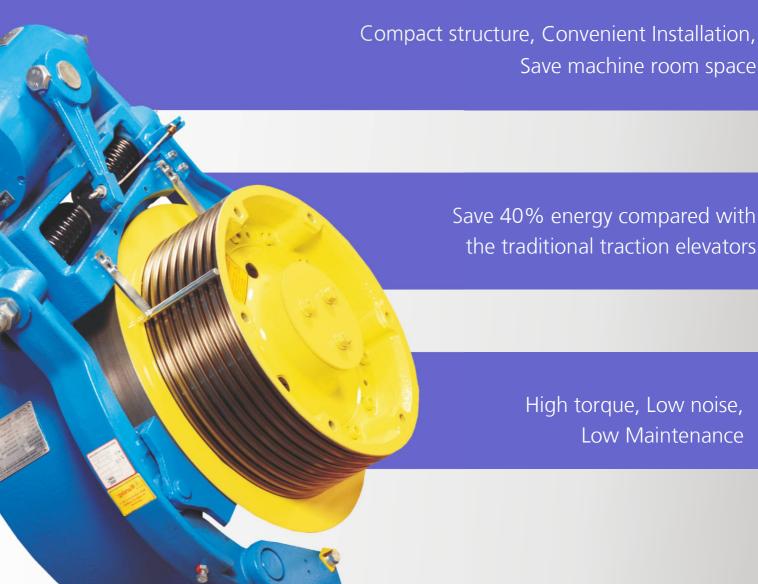

Save 40% energy compared with the traditional traction elevators

Save machine room space

High torque, Low noise, Low Maintenance