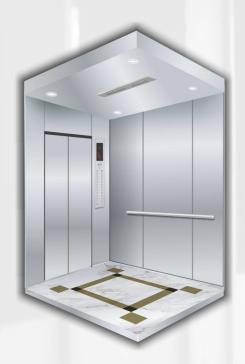

# Passenger Cabin

Cabin panel finish with choices of Powder coated steel or Hairline Stainless Steel

Cabin Model: E18706

Cabin Models: PCHL / PCMI / PCSI / PCBI

Car Wall : MSPC / SSHI Floor : Marblex vinyl

# Ceiling

Hairline Stainless Steel

Ceiling : E58017 (Hairline SS) Light : Surface mounted LED

Ventilation : Fan / Blower

### Landing door

Hairline Stainless Steel

Door System : Center bi-parting / Auto telescopic (LH/RH)

Fire Rated Door : 2 Hr Fire rated doors

### Signalization

Mounting : Surface mounted Stops : Up to 16 stops Touchless : Provision as optional

EroA

**STANDARD** 

10 Passenger | 1.0 mps |

16 Stops

The perfect choice for low rise and mid rise premise elevators.