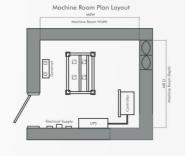

### Mini Machine Room

The compact Mini Machine Room Technology frees up space and eliminates cantilever construction while making convenient servicing of equipment.

### Save Machine Room Space

Incorporation of modern architectural vision in our MRL solution provides ultra-compact traction machine and other mechanical equipments neatly within the hoist way overhead space.