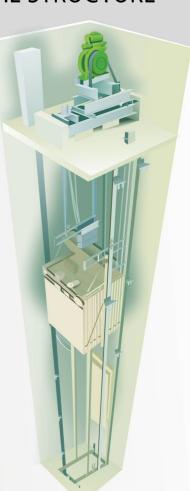

### Mini Machine Room

The compact Mini Machine Room Technology frees up space and eliminates cantilever construction while making convenient servicing of equipment.

Hoistway vertical layout