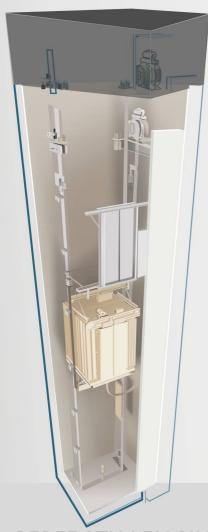

### Save Machine Room Space

Incorporation of modern architectural vision in our MRL solution provides ultra-compact traction machine and other mechanical equipments neatly within the hoist way overhead space.

# **Hoistway Layout**

Hoistway vertical layout