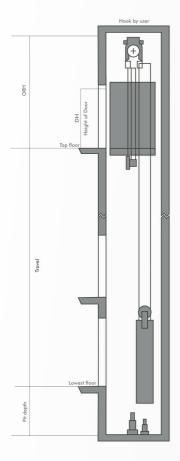

ot Matrix Display   | Safe Landing                        |  |
|                 | Emergency Alarm                   | 2 way Handsfree Intercom              | Full Load Bypass                    |  |
|                 | Auto Fan / Cabin Light Control    | Door Open Buzzer                      | Customized floor Display (2 Digits) |  |
|                 | OverLoad Device                   | Full Length I.R. Curtain              | Anti- Nuisance                      |  |
|                 | Automatic Rescue Device           | Door Open & Close Button in COP       | 2Hr Fire rated Door                 |  |
|                 | Battery Operated Emergency Light  | Customized Door Open Time             |                                     |  |

# **Hoistway Layout**



Hoistway vertical layout





### **EroA-MRL**

| No. of person | Load in)<br>(Kg | Car Width<br>mm | Car Depth<br>mm | Door Width<br>mm | Hoist way<br>Width mm | Hoist way<br>Depth mm |
|---------------|-----------------|-----------------|-----------------|------------------|-----------------------|-----------------------|
| 6             | 408             | 1100            | 1000            | 700              | 1775                  | 1475                  |
| 8             | 544             | 1300            | 1100            | 800              | 1975                  | 1525                  |
| 10            | 680             | 1350            | 1300            | 800              | 2025                  | 1625                  |

Hoistway vertical layout







### **EroA-MR**

| No. of person | Load in<br>(Kg)