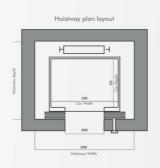

### **EroA-MRL**

| No. of person | Load in)<br>(Kg | Car Width<br>mm | Car Depth<br>mm | Door Width<br>mm | Hoist way<br>Width mm | Hoist way<br>Depth mm |
|---------------|-----------------|-----------------|-----------------|------------------|-----------------------|-----------------------|
| 6             | 408             | 1100            | 1000            | 700              | 1775                  | 1475                  |
| 8             | 544             | 1300            | 1100            | 800              | 1975                  | 1525                  |
| 10            | 680             | 1350            | 1300            | 800              | 2025                  | 1625                  |

### **EroA-MR**

| No. of person | Load in<br>(Kg) | Car Width<br>mm | Car Depth<br>mm | Door Width<br>mm | Hoistway<br>Width mm | Hoist way<br>Depth mm |
|---------------|-----------------|-----------------|-----------------|------------------|----------------------|-----------------------|
| 6             | 408             | 1000            | 1100            | 700              | 1550                 | 1550                  |
| 8             | 544             | 1300            | 1100            | 800              | 1700                 | 1550                  |
| 10            | 680             | 1350            | 1300            | 800              | 1750                 | 1750                  |